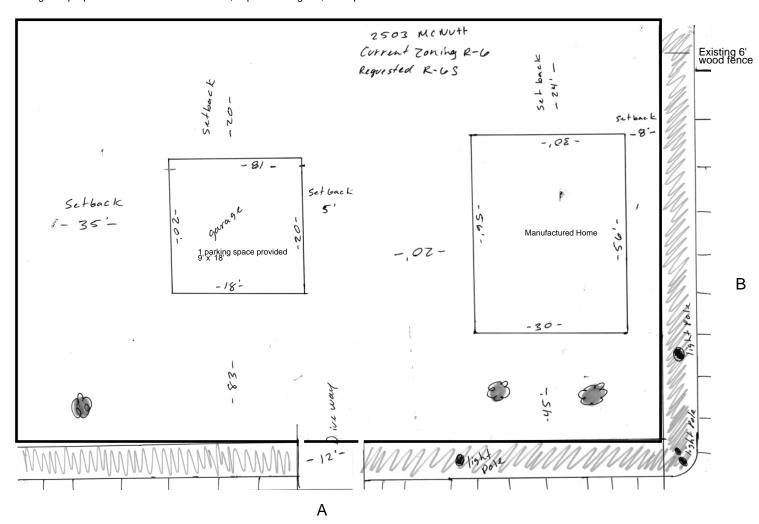

Z-2023-10700059 S

Address: 2503 and 2507 McNutt Drive

Legal Description: Lots 13 and 14, Block 4, NCB 16201

Current Zoning: "R-6 MLOD-3 MLR-1 AHOD" Residential Single-Family Martindale Military Lighting Overlay Military Lighting Region 1 Airport Hazard Overlay District

Proposed Zoning: "R-6 S MLOD-3 MLR-1 AHOD" Residential Single-Family Martindale Military Lighting Overlay Military Lighting Region 1 Airport Hazard Overlay District with a Specific Use Authorization for a Manufactured Home

Open space may be utilized for landscaping

Graphic Scale - measurements are shown in feet as indicated

Overall site dimensions: 140' L x 120' W

Street A: McNutt Drive Street B: Keasler Avenue

Garage Height: 14'; Square footage:360 sq/ft Height of proposed Manufactured home: 15'; Square footage: 1,680 sq/ft